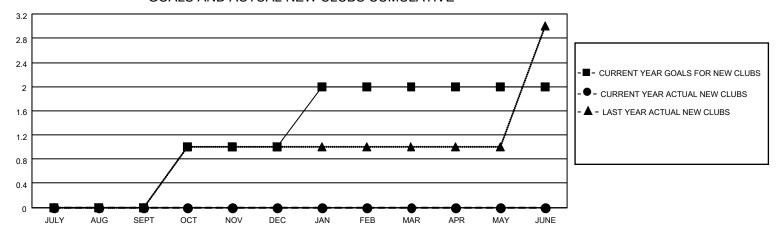

## GOALS AND ACTUAL NEW CLUBS CUMULATIVE

## MONTHLY MEMBERSHIP PROGRESS REPORT

LOCATION INDIA District 317 B Results as of: 7/31/2021

| Clubs                 |               |           |               | Members               |                        |                         |                                                    |  |  |
|-----------------------|---------------|-----------|---------------|-----------------------|------------------------|-------------------------|----------------------------------------------------|--|--|
| RESULTS FOR 2021-2022 |               |           |               | RESULTS FOR 2021-2022 |                        |                         |                                                    |  |  |
| QUARTER               | NEW CLUB GOAL | NEW CLUBS | DROPPED CLUBS | QUARTER MEME          | BER GROWTH NET<br>GOAL | MEMBER GROWTH<br>ACTUAL | DROPPED<br>MEMBERS ACTUAL<br>(including transfers) |  |  |
| JULY/AUG/SEPT         | 0             | 0         | 0             | JULY/AUG/SEPT         | 25                     | 42                      | 51                                                 |  |  |
| OCT/NOV/DEC           | 1             | 0         | 0             | OCT/NOV/DEC           | 15                     | 0                       | 0                                                  |  |  |
| JAN/FEB/MAR           | 1             | 0         | 0             | JAN/FEB/MAR           | 15                     | 0                       | 0                                                  |  |  |
| APR/MAY/JUNE          | 0             | 0         | 0             | APR/MAY/JUNE          | 20                     | 0                       | 0                                                  |  |  |