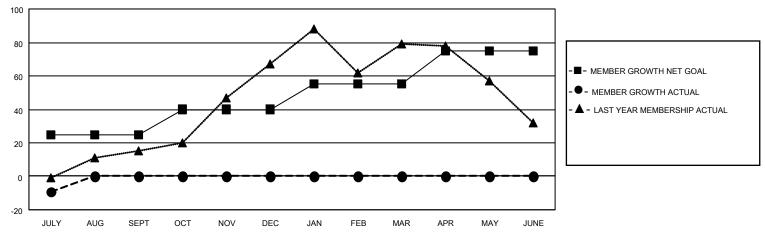

## GOALS AND ACTUAL MEMBERS CUMULATIVE

| DROPPED CLUBS: 0 |    | 12 CLUBS OF 105 ADDED 1 OR MORE | GENDER DISTRIBUTION             |                |       |
|------------------|----|---------------------------------|---------------------------------|----------------|-------|
|                  |    | NEW MEMBERS                     | MALE                            | 2,811 (80.66%) |       |
|                  |    |                                 | FEMALE                          | 674 (19.34%)   |       |
| DROPPED MEMBERS  |    |                                 |                                 |                |       |
| DECEASED         | 4  | CLICK HERE FOR CUMULATIVE       | TOTAL FAMILY UNIT MEMBERS       |                | 1,042 |
| CLUB CANCELLED 0 |    | MEMBERSHIP DATA                 |                                 |                | 551   |
| OTHER            | 47 |                                 | FAMILY MEMBERS PAYING HALF DUES |                | 551   |
| TOTAL            | 51 |                                 |                                 |                |       |

## MONTHLY MEMBERSHIP PROGRESS REPORT

LOCATION INDIA District 317 B Results as of: 7/31/2021

| Clubs                 |               |           |               | Members               |                        |                         |                                                    |  |  |
|-----------------------|---------------|-----------|---------------|-----------------------|------------------------|-------------------------|----------------------------------------------------|--|--|
| RESULTS FOR 2021-2022 |               |           |               | RESULTS FOR 2021-2022 |                        |                         |                                                    |  |  |
| QUARTER               | NEW CLUB GOAL | NEW CLUBS | DROPPED CLUBS | QUARTER MEME          | BER GROWTH NET<br>GOAL | MEMBER GROWTH<br>ACTUAL | DROPPED<br>MEMBERS ACTUAL<br>(including transfers) |  |  |
| JULY/AUG/SEPT         | 0             | 0         | 0             | JULY/AUG/SEPT         | 25                     | 42                      | 51                                                 |  |  |
| OCT/NOV/DEC           | 1             | 0         | 0             | OCT/NOV/DEC           | 15                     | 0                       | 0                                                  |  |  |
| JAN/FEB/MAR           | 1             | 0         | 0             | JAN/FEB/MAR           | 15                     | 0                       | 0                                                  |  |  |
| APR/MAY/JUNE          | 0             | 0         | 0             | APR/MAY/JUNE          | 20                     | 0                       | 0                                                  |  |  |